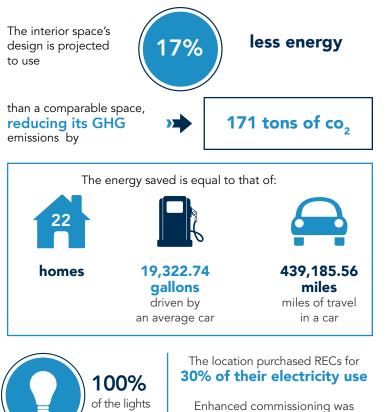

# **ENERGY & ATMOSPHERE**

Enhanced commissioning was utilized to verify proper system function