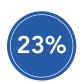

### **TRANSPORTATION**

OF EMPLOYEES take alternative transportation

Responses from an employee survey, with a 32% response rate, showed an estimated of:

767 MTCO<sub>2</sub>e emissions from employee commute