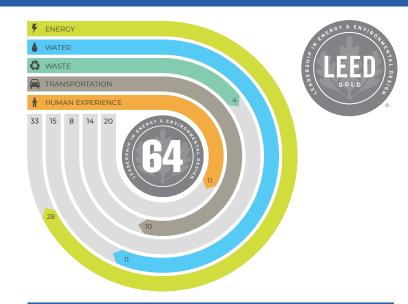

## **ENERGY**

This building's energy use intensity (EUI) is

61 kBtu per SF

### **WATER**

The calculated Water Use Intensity (WUI) average is WUI of

2.44 kgal each year

per occupant

### WASTE/MATERIALS

of 1 million pounds of annual operational waste was diverted.

### **TRANSPORTATION**

OF EMPLOYEES take alternative transportation

Responses from an employee survey, with a 32% response rate, showed an estimated of:

767 MTCO<sub>2</sub>e emissions from employee commute