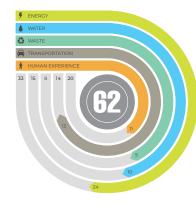

#### WATER

Earned 10/15 **LEED POINTS** 

Measured water use intensity per square feet:

6.88 kgal/sf per year

#### **ENERGY**

Earned 24/33 **LEED POINTS** 

Measured energy use intensity per square feet as:

51.5 kbtu/floor area

#### **MATERIALS AND RESOURCES**

Earned **5 OUT OF 8 WASTE LEED POINTS** 

for diverting waste from landfill through the use of composting and recycling.

Conducted waste audit, including e-waste and diverted