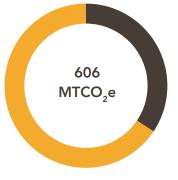

#### **EMISSIONS BY SOURCE**

Oct 05, 2023 to Oct 04, 2024

Energy 309.39 MTCO,e

Transportation 296.61 MTCO<sub>2</sub>e