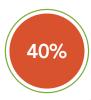

## **ARC TRANSPORTATION SURVEY**

Had a response rate of

40.18%

Translated to

296.61K MTCO, e of GHG

emissions **8.66 LBS** per day