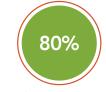

500 μg/m<sup>3</sup>

limit for TVOC.

response rate on the employee survey

of employees were neutral, satisfied, or more